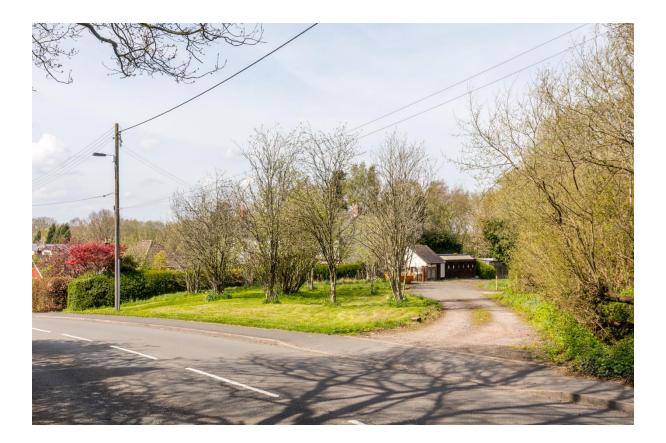

## Site 49 – Bignall Hill Planted area entrance to circular walks

| Site Details                             |                                                                                                                                                                                                                                                                    |                                                                                            |
|------------------------------------------|--------------------------------------------------------------------------------------------------------------------------------------------------------------------------------------------------------------------------------------------------------------------|--------------------------------------------------------------------------------------------|
| Site name                                | Grid ref                                                                                                                                                                                                                                                           | Description and purpose                                                                    |
| Bignall Hill – Planted<br>Areas          | Off Bignall<br>Hill/Audley Road,<br>Bignall End                                                                                                                                                                                                                    | Planted area, trees on the left on the hill next to 3 Butters Green. Mining memorial site. |
| Checklist                                |                                                                                                                                                                                                                                                                    |                                                                                            |
| Statutory<br>designations (e.g.<br>SSSI) | Site allocations (give details)                                                                                                                                                                                                                                    | Planning permissions (give details)                                                        |
| None                                     | None given                                                                                                                                                                                                                                                         | Not applicable at time this was created.                                                   |
| NPPF Criteria                            |                                                                                                                                                                                                                                                                    |                                                                                            |
| Close to the<br>community it<br>serves   | Demonstrably<br>special to local<br>community (beauty,<br>historic significance,<br>recreational value,<br>tranquillity, wildlife,<br>or other)                                                                                                                    | Local in character and not extensive<br>tract                                              |
| Yes                                      | Planted areas with<br>six rowan trees,<br>attractive green<br>space, close to<br>entrance to Diglake<br>Colliery. Start of<br>footpath and circular<br>walk around historic<br>Great Oak/Diglake<br>Colliery site leads to<br>Dunkirk and<br>Wedgwood<br>Monument. | Yes                                                                                        |