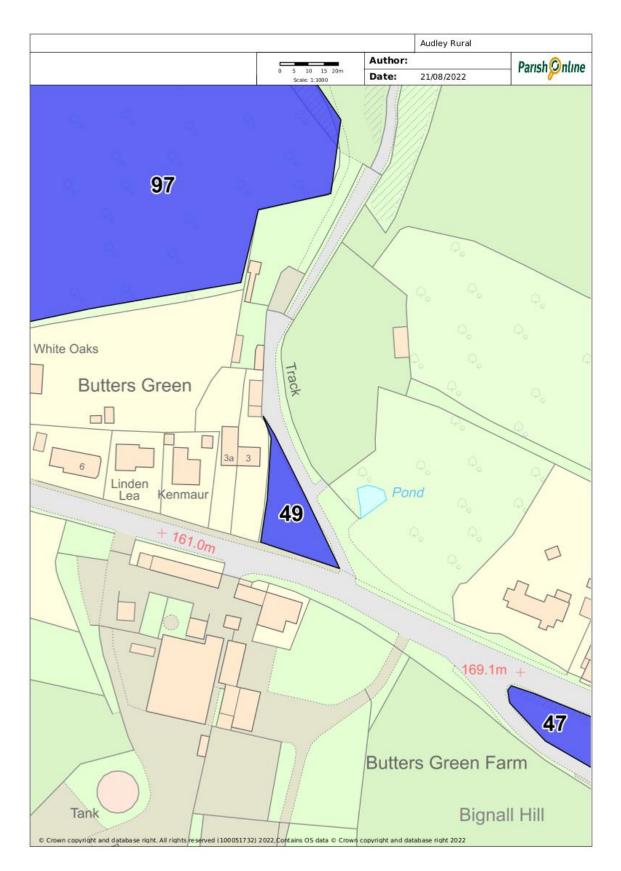

## Site 49 – Bignall Hill Planted area entrance to circular walks

| Site Details                             |                                                                                                                                                                                                                                                                    |                                                                                            |
|------------------------------------------|--------------------------------------------------------------------------------------------------------------------------------------------------------------------------------------------------------------------------------------------------------------------|--------------------------------------------------------------------------------------------|
| Site name                                | Grid ref                                                                                                                                                                                                                                                           | Description and purpose                                                                    |
| Bignall Hill – Planted<br>Areas          | Off Bignall<br>Hill/Audley Road,<br>Bignall End                                                                                                                                                                                                                    | Planted area, trees on the left on the hill next to 3 Butters Green. Mining memorial site. |
| Checklist                                |                                                                                                                                                                                                                                                                    |                                                                                            |
| Statutory<br>designations (e.g.<br>SSSI) | Site allocations (give details)                                                                                                                                                                                                                                    | Planning permissions (give details)                                                        |
| None                                     | None given                                                                                                                                                                                                                                                         | Not applicable at time this was created.                                                   |
| NPPF Criteria                            |                                                                                                                                                                                                                                                                    |                                                                                            |
| Close to the<br>community it<br>serves   | Demonstrably<br>special to local<br>community (beauty,<br>historic significance,<br>recreational value,<br>tranquillity, wildlife,<br>or other)                                                                                                                    | Local in character and not extensive<br>tract                                              |
| Yes                                      | Planted areas with<br>six rowan trees,<br>attractive green<br>space, close to<br>entrance to Diglake<br>Colliery. Start of<br>footpath and circular<br>walk around historic<br>Great Oak/Diglake<br>Colliery site leads to<br>Dunkirk and<br>Wedgwood<br>Monument. | Yes                                                                                        |

## **Location Plan:**

Images: